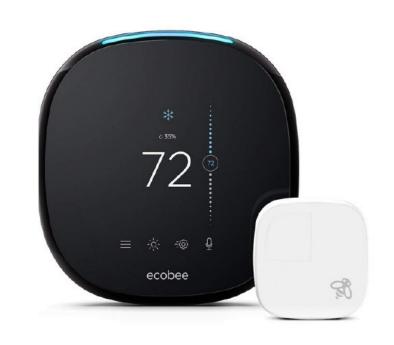

## SMARTHOME SPECS

STANDARD CONNECTED SMART HOME AUTOMATION SUITE

RING VIDEO DOORBELL PRO, WITH MOTION ACTIVATED ALERTS

(5) IDEVICES
IDEVOOO9 WI-FI
SMART SWITCHS

ECOBEE4 SMART
THERMOSTAT WITH
BUILT-IN ALEXA