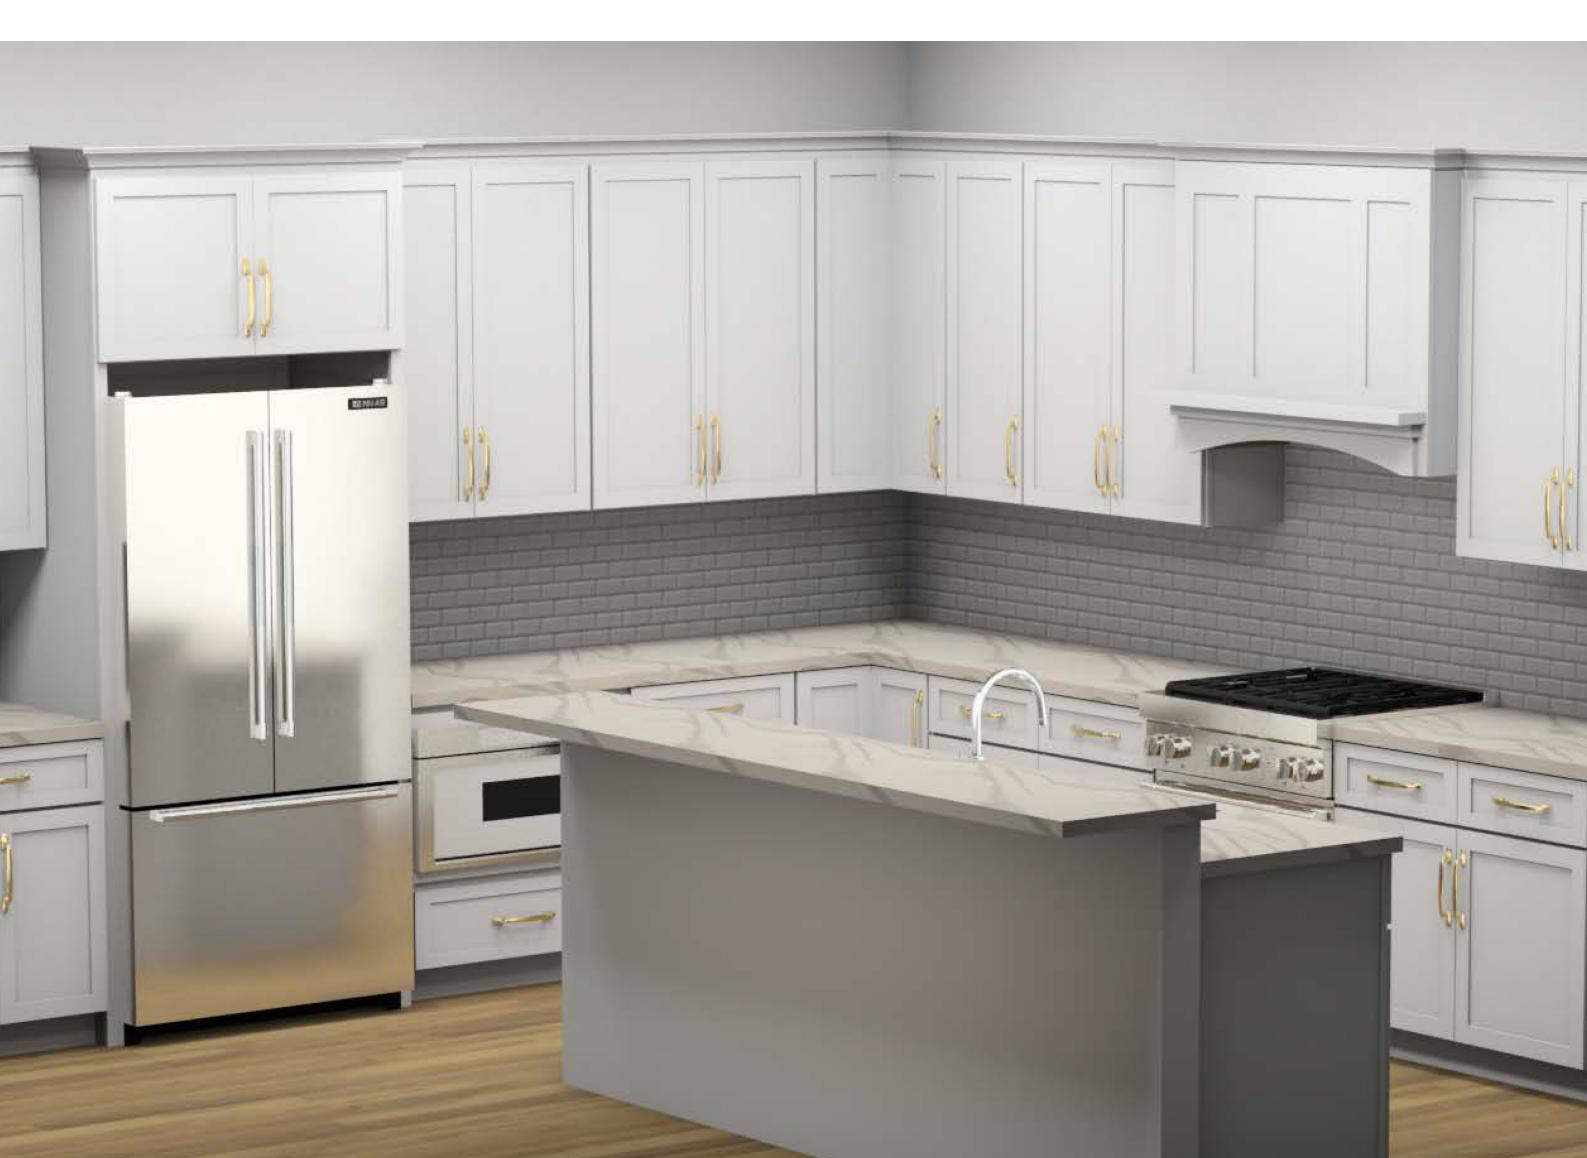

## 1846 MODEL

4/2 split open floor plan, 3 car garage. Building custom quality homes at affordable prices since 1971. Some of our standard features include mildew resistant paint (inside /out), 10' ceilings, 8' doors, 18" tiles floors throughout, hurricane impact windows and exterior doors, wood cabinets with granite counters, smart home wiring and a 4 year extended warranty. Connected Smart Home Automation Suite included: Ring Video Doorbell, Smart Lighting, ecobee4 Smart Thermostat, Smart Smoke/Carbon Monoxide, Smart Door Locks, Advanced Garage Door Openers Weather-Sensing Irrigation Systems, Amazon's Cloud-Based Voice Service Echo Dot & 4 High-Speed USB Charging Ports. We strive for more sustainable, healthier and energy-efficient methods to create the place you would be proud to call home. Our customers are looking to create a home, that is warm and inviting, a place to live and entertain. Partner with us, we'll walk you through our no-stress process. Choose one of our floor plans or we'll help you design the home you really want.