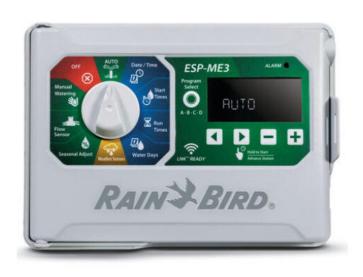

(4) ONELINK SMOKE & CARBON MONOXIDE DETECTORS

KWIKSET Z-WAVE
SMARTCODE
TOUCHSCREEN
ELECTRONIC
DEADBOLT

LIFTMASTER MYQ GARAGE SMARTPHONE GARAGE DOOR

RAIN BIRD WIFI-ENABLED IRRIGATION CONTROLLER

ECHO DOT (3RD GEN)
SMART SPEAKER
WITH ALEXA