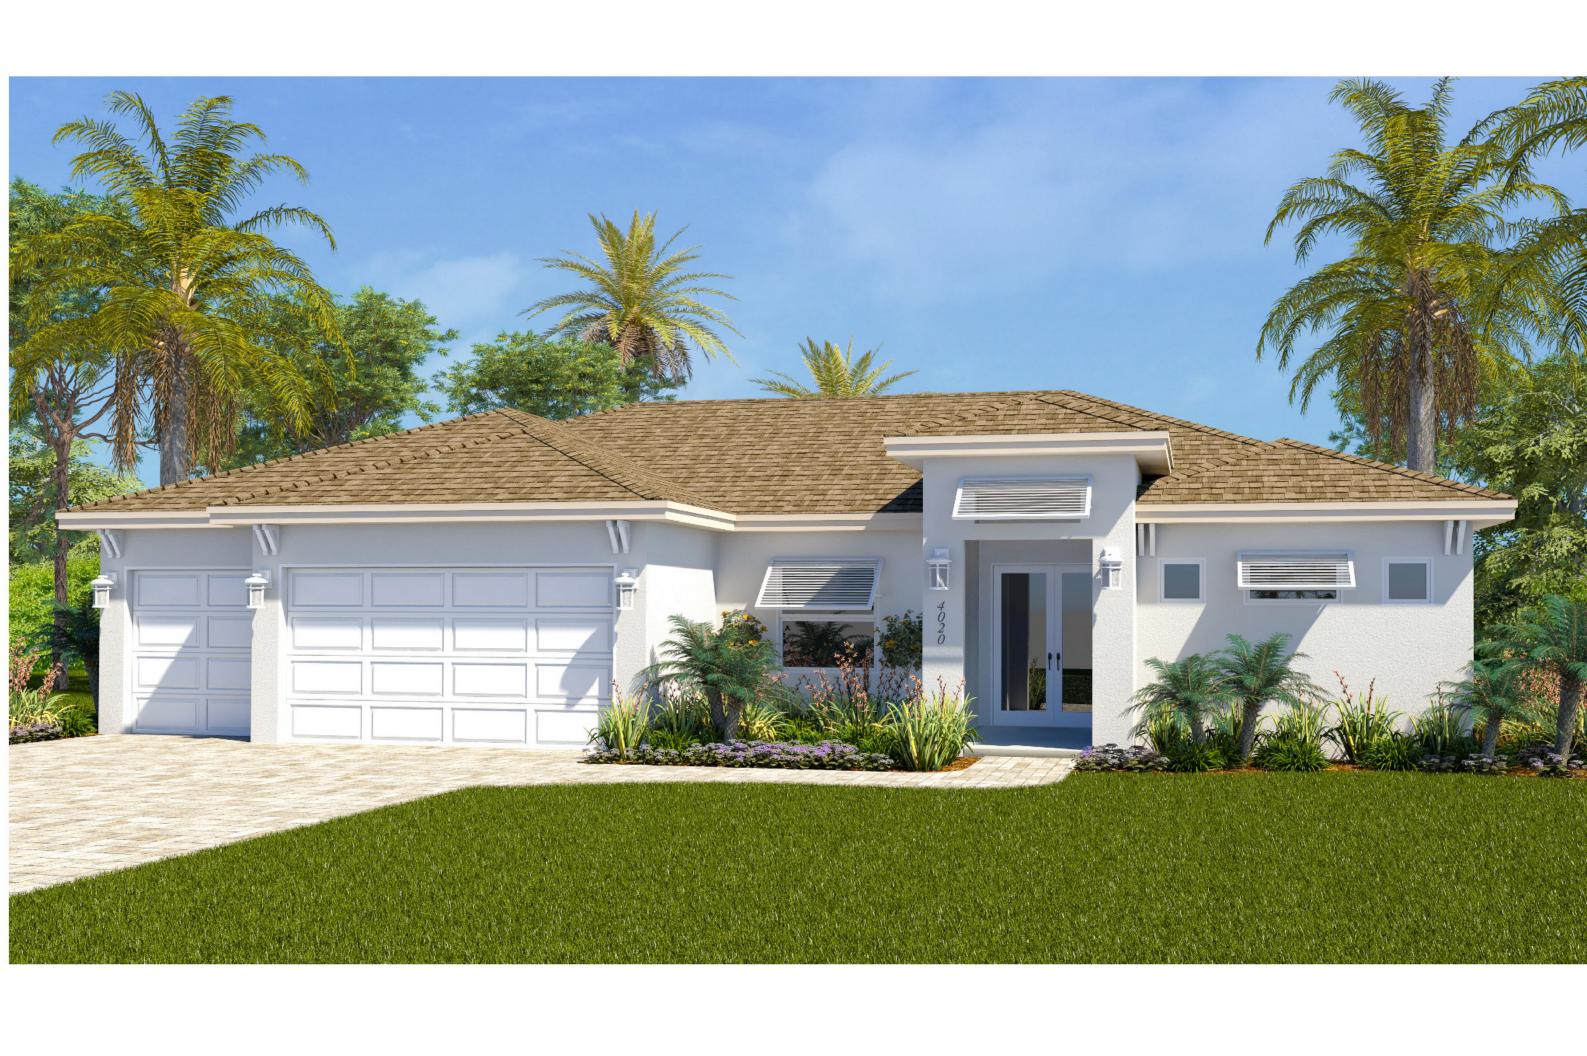

## 1846 MODEL

4/2 split open floor plan, 3 car garage. Building custom quality homes at affordable prices since 1971. Some of our standard features include mildew resistant paint (inside /out), 10' ceilings, 8' doors, 18" tiles floors throughout, hurricane impact windows and exterior doors, wood cabinets with granite counters, smart home wiring and a 4 year extended warranty. Connected Smart Home Automation Suite included: Ring Video Doorbell, Smart Lighting, ecobee4 Smart Thermostat, Smart Smoke/Carbon Monoxide, Smart Door Locks, Advanced Garage Door Openers Weather-Sensing Irrigation Systems, Amazon's Cloud-Based Voice Service Echo Dot & 4 High-Speed USB Charging Ports. We strive for more sustainable, healthier and energy-efficient methods to create the place you would be proud to call home. Our customers are looking to create a home, that is warm and inviting, a place to live and entertain. Partner with us, we'll walk you through our no-stress process. Choose one of our floor plans or we'll help you design the home you really want.