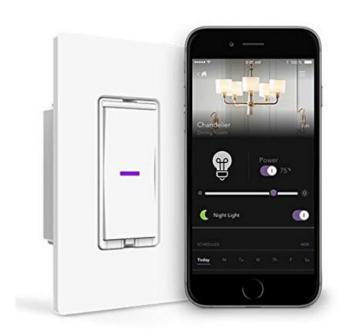

## SMARTHOME SPECS

STANDARD CONNECTED SMART HOME AUTOMATION SUITE

RING VIDEO DOORBELL PRO, WITH MOTION ACTIVATED ALERTS

(5) IDEVICES
IDEVOOO9 WI-FI
SMART SWITCHS

ECOBEE4 SMART
THERMOSTAT WITH
BUILT-IN ALEXA