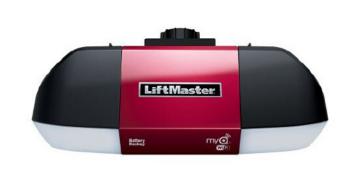

(4) ONELINK SMOKE & CARBON MONOXIDE DETECTORS

KWIKSET Z-WAVE
SMARTCODE
TOUCHSCREEN
ELECTRONIC
DEADBOLT

LIFTMASTER MYQ GARAGE SMARTPHONE GARAGE DOOR

RAIN BIRD WIFI-ENABLED IRRIGATION CONTROLLER

ECHO DOT (3RD GEN)
SMART SPEAKER
WITH ALEXA