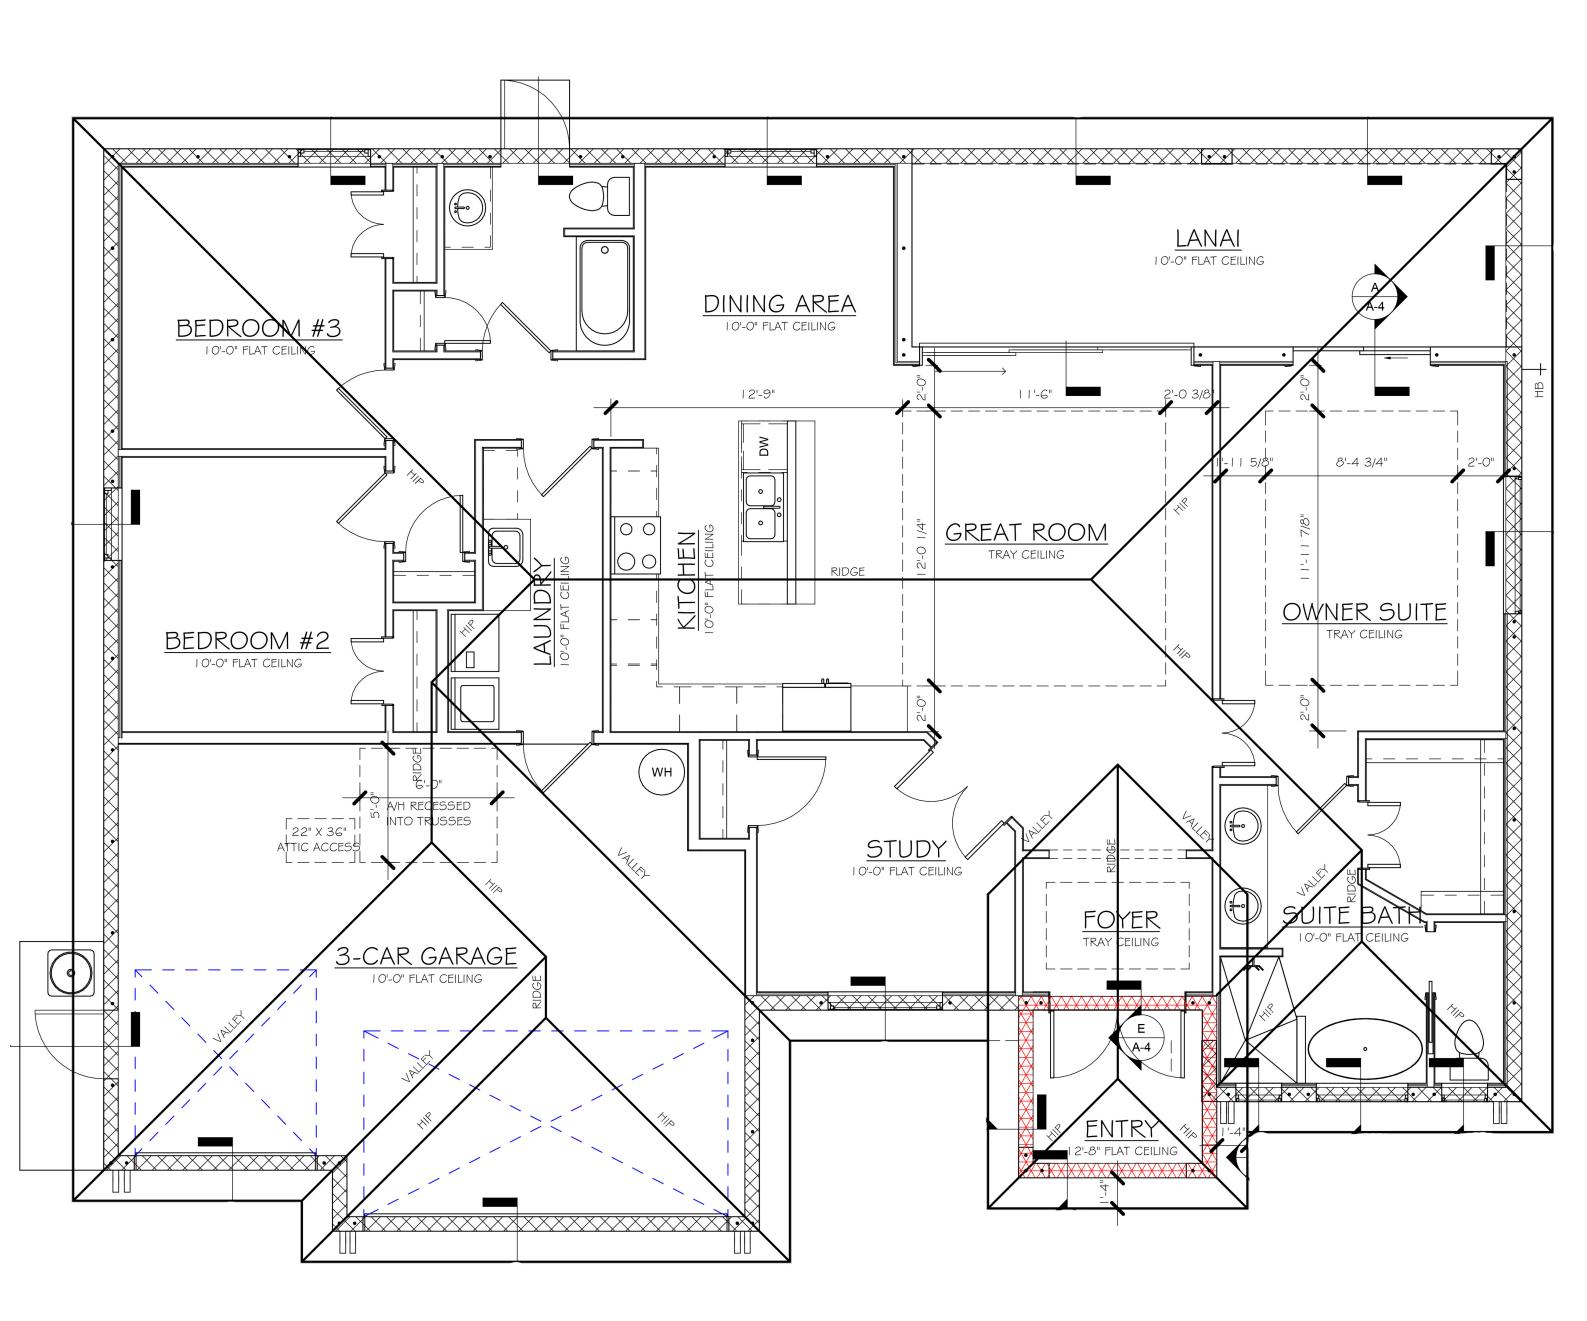

## 1846 MODEL

4/2 split open floor plan, 3 car garage. Building custom quality homes at affordable prices since 1971. Some of our standard features include mildew resistant paint (inside /out), 10' ceilings, 8' doors, 18" tiles floors throughout, hurricane impact windows and exterior doors, wood cabinets with granite counters, smart home wiring and a 4 year extended warranty. Connected Smart Home Automation Suite included: Ring Video Doorbell, Smart Lighting, ecobee4 Smart Thermostat, Smart Smoke/Carbon Monoxide, Smart Door Locks, Advanced Garage Door Openers Weather-Sensing Irrigation Systems, Amazon's Cloud-Based Voice Service Echo Dot & 4 High-Speed USB Charging Ports. We strive for more sustainable, healthier and energy-efficient methods to create the place you would be proud to call home. Our customers are looking to create a home, that is warm and inviting, a place to live and entertain. Partner with us, we'll walk you through our no-stress process. Choose one of our floor plans or we'll help you design the home you really want.