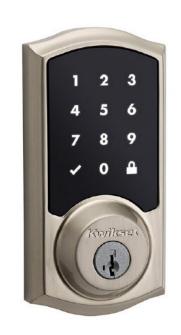

(4) ONELINK SMOKE & CARBON MONOXIDE DETECTORS

KWIKSET Z-WAVE
SMARTCODE
TOUCHSCREEN
ELECTRONIC
DEADBOLT

LIFTMASTER MYQ GARAGE SMARTPHONE GARAGE DOOR

RAIN BIRD WIFI-ENABLED IRRIGATION CONTROLLER

ECHO DOT (3RD GEN)
SMART SPEAKER
WITH ALEXA