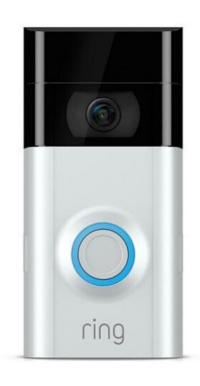

## SMARTHOME SPECS

STANDARD CONNECTED SMART HOME AUTOMATION SUITE

RING VIDEO DOORBELL PRO, WITH MOTION ACTIVATED ALERTS

(5) IDEVICES
IDEVOOO9 WI-FI
SMART SWITCHS

ECOBEE4 SMART
THERMOSTAT WITH
BUILT-IN ALEXA